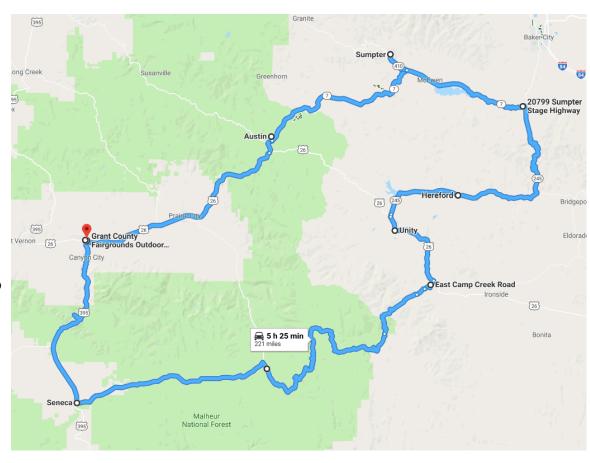

# Road Ride - Sumpter-Dooley Mt.-Unity Loop

## > Leave Fairgrounds

- ➤ Turn left onto US-26 E/W Main St 27 miles
- ➤ At Austin Jct. turn left onto Hwy 7 42 miles
- ➤ (Option: left on 410 to Sumpter, 3 miles)
- ➤ Turn right onto Hwy 245 16 miles over Dooley Mt. summit
- ➤ Continue right on Hwy 245 toward Unity and US-26 23 miles
- > SE on US-26 to E. Camp Creek Rd- 10 mile
- ➤ Turn right onto E. Camp Creek Rd, which turns into Forest Rd 16, follow 44 mile
- ➤ At Summit Prairie Jct, follow FS-16 west to Seneca 25 mile
- ➤ Turn right onto Hwy 395 to John Day 25 miles

## > Arrive in John Day

Total (Google) Miles: 212

#### Notes:

- Food and fuel at Austin Jct.
- ➤ Take a side trip to see the Sumpter Dredge, good lunch spot
- ➤ Enjoy the twisties on Hwy 245/"The Dragon"
- > Take a break at the Unity Reservoir