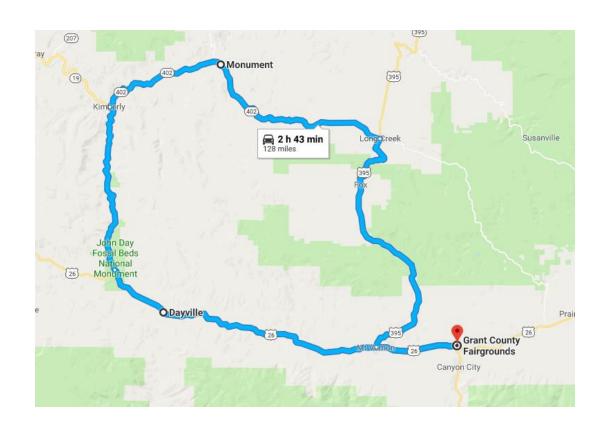

## Road Ride - Dayville and Monument Route

## Directions

- > Leave Fairgrounds
- ➤ Turn right onto US-26 E/W Main St 31 miles
- > Continue thru Dayville
- > Continue to OR-19 7 miles
- ➤ Turn north on OR-19 to Kimberly 18 miles
- ➤ Turn NE on 402 to Monument 14 miles
- > Arrive in Monument
- ➤ Continue on 402 to Long Creek 21 miles
- ➤ S. on Hwy 395 to Mt Vernon 29 miles
- E. on Hwy 26 to John Day 8 miles
- > Arrive in John Day
- > Total Miles: 128